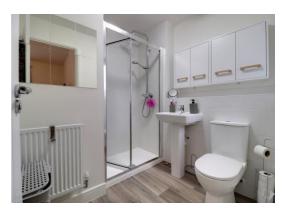

#### **En-Suite Shower Room** 7' 3" x 7' 6" (2.22m x 2.29m)

Fitted with a contemporary white suite consisting of a WC, pedestal wash hand basin with mixer tap and a tiled double shower cubicle with mains mixer shower. There is also a radiator, wood effect flooring and a front facing double glazed window.