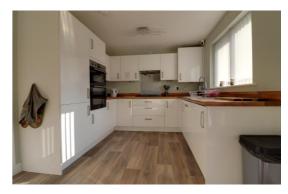

#### **Kitchen/Dining Room** 9' 3" x 17' 7" (2.83m x 5.35m)

A modern kitchen fitted with a contemporary range of matching wall, base and drawer units with complimenting worktops which incorporates a one and a half bowl sink drainer unit with mixer tap. The integrated appliances include a double oven, four ring gas hob with extractor above, dishwasher, fridge/freezer and washing machine. The room also benefits from having wood effect flooring a radiator and a double glazed window and double doors leading out to the rear garden.