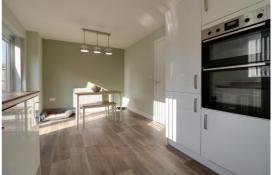

#### **Kitchen/Dining Room** 9' 3" x 17' 7" (2.83m x 5.35m)

A modern kitchen fitted with a contemporary range of matching wall, base and drawer units with complimenting worktops which incorporates a one and a half bowl sink drainer unit with mixer tap. The integrated appliances include a double oven, four ring gas hob with extractor above, dishwasher, fridge/freezer and washing machine. The room also benefits from having wood effect flooring a radiator and a double glazed window and double doors leading out to the rear garden.