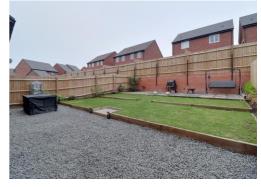

### **Outside Rear**

A good sized landscaped garden featuring lawned areas with planting beds and both gravelled and paved seating areas.