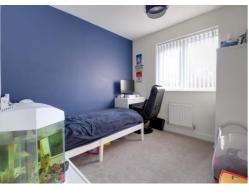

#### **Bedroom One** 10' 0" x 12' 5" (3.06m x 3.79m)

A wonderful double bedroom featuring a walk-in wardrobe, radiator and a front facing double glazed window.

# **Bedroom Two** 10' 4" x 11' 11" (3.15m x 3.63m)

A second double bedroom having a radiator and a rear facing double glazed window.

#### **Bedroom Three** 9' 2" x 10' 11" (2.80m x 3.32m)

A third double bedroom having a built-in wardrobe, radiator and a front facing double glazed window.

### **Bedroom Four** 9' 5" x 8' 5" (2.87m x 2.57m)

A fourth double bedroom having a radiator and a rear facing double glazed window.