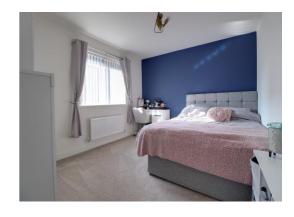

# **Bedroom Two** 10' 4" x 11' 11" (3.15m x 3.63m)

A second double bedroom having a radiator and a rear facing double glazed window.