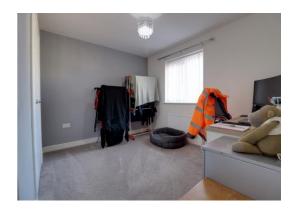

### **Bedroom Four** 9' 5" x 8' 5" (2.87m x 2.57m)

A fourth double bedroom having a radiator and a rear facing double glazed window.