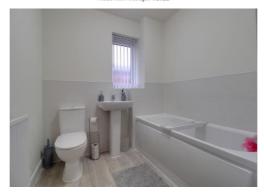

### Family Bathroom 6' 3" x 7' 0" (1.90m x 2.14m)

Fitted with a white contemporary suite consisting of a WC, pedestal wash hand basin with mixer tap and a panelled bath with mixer fill taps. There is also wood effect flooring a radiator and a rear facing double glazed window.