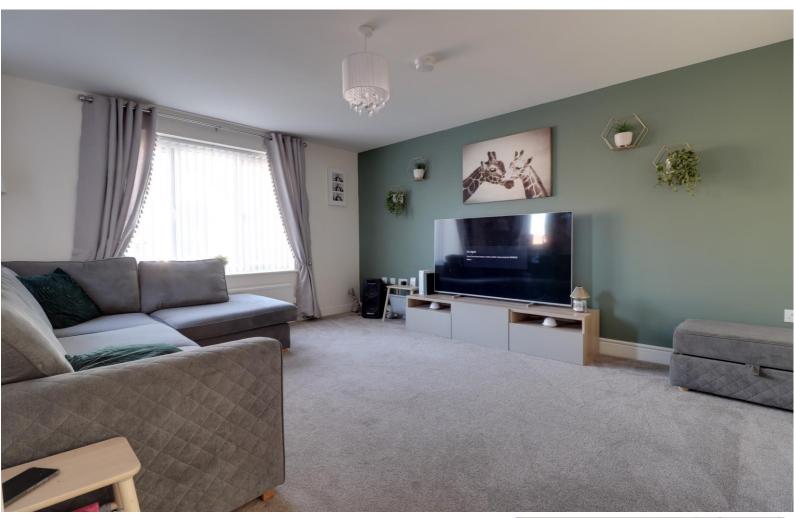

#### **Living Room** 14' 8" x 12' 4" (4.48m x 3.77m)

A bright spacious reception room with two double glazed front facing windows and a radiator.