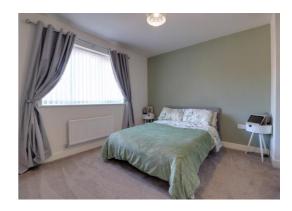

#### **Bedroom One** 10' 0" x 12' 5" (3.06m x 3.79m)

A wonderful double bedroom featuring a walk-in wardrobe, radiator and a front facing double glazed window.